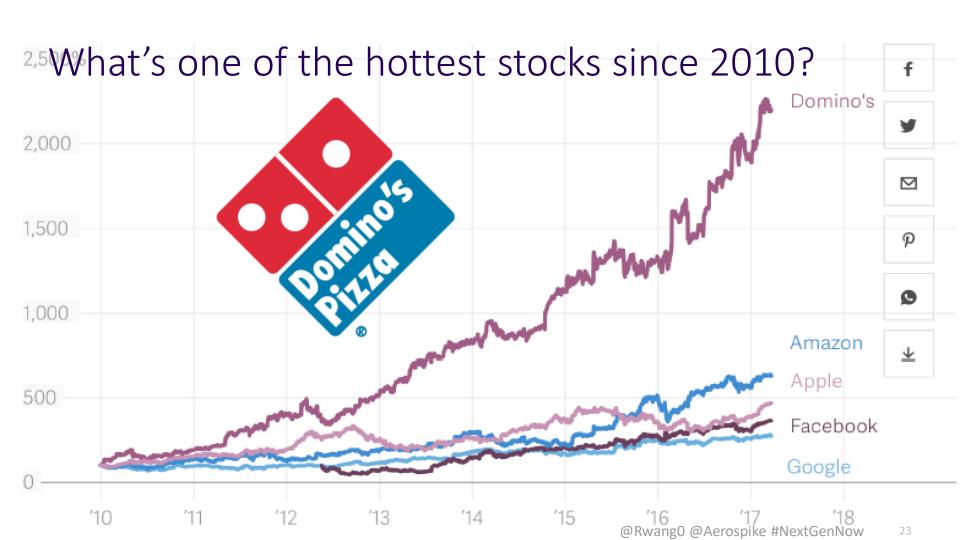

# Data Powers Future Business Models

What's the hottest performing stock since 2010?