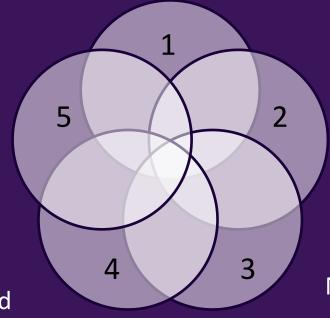

Source: Constellation Research, Inc.

Use big data context to improve analytical insight to make better decisions Next best action **Decisions &** Prevention Driven Suggestion Actions No action Business Performance Deduction Insight Inference Prediction Secure Sense and Technology Driven **Physical** Information & Virtual Machine Orchestration Contextual Structured **Data Sources** Semi-structured Unstructured