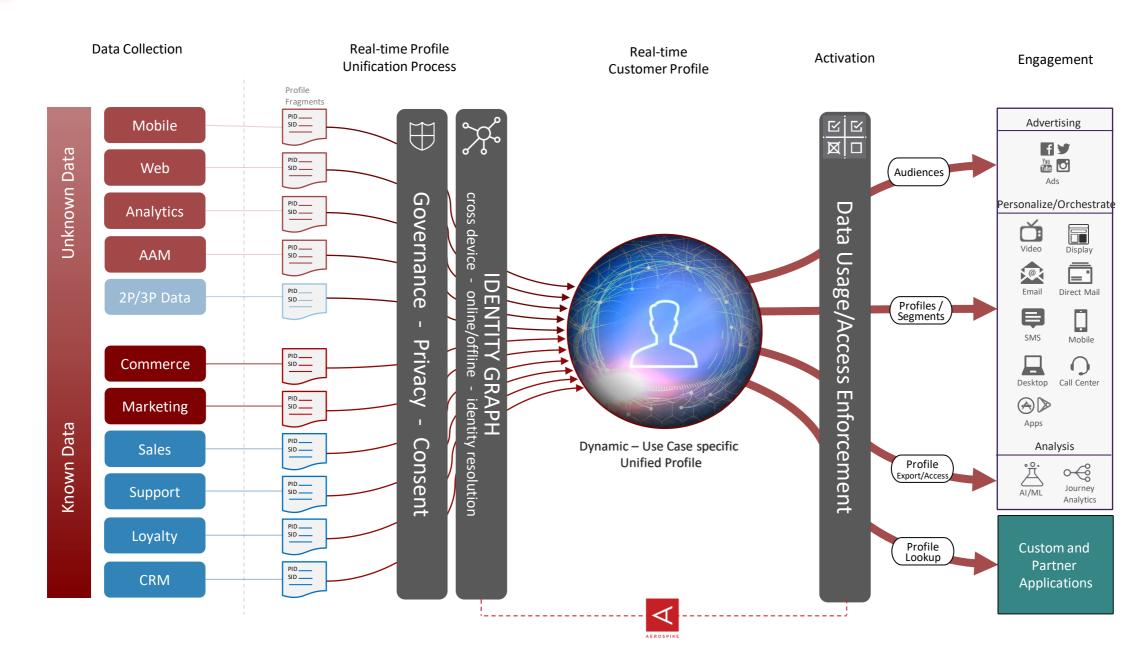

#### Adobe Real-time Customer Profile Access Patterns

#### Adobe Experience Platform – Real-time Customer Profile

#### Real-time Customer Profile

**Behaviors** 

Time series digital and physical